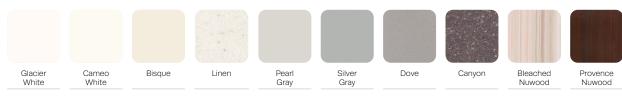

-S Drum Table, plinth base W 24 D 24 h 18.5



PAT-30D-18-H-PL-S Drum Table, plinth base W 30 D 30 H 18.5





## FEATURES -

|  | Tapered | design |
|--|---------|--------|
|--|---------|--------|

- Marmoleum<sup>™</sup> surface material provides enhanced durability
- · Solid surface top available in a variety of colors
- · All fasteners are concealed
- · Steel bottom plate protects base from damage
- · Marmoleum clad plinth base
- · Glides are tamper-resistant and non-removable

45 Goodrich Drive, Kitchener ON, N2C 0B8 T +1 877 395 2623 F +1 877 395 6270 E sales@stancehealthcare.com **stancehealthcare.com** 





OPTIONS -

- · Custom finishes
- · Custom dimensions
- Built-in power/USB receptacle (not recommended for use in high-risk patient areas)

## CORIAN® SOLID SURFACE FINISHES -