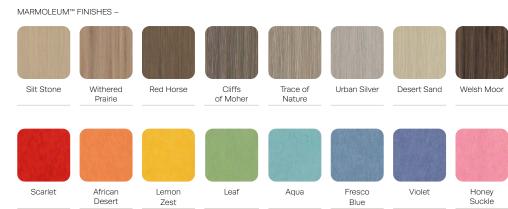

## FEATURES -

|  | Tapered | design |
|--|---------|--------|
|--|---------|--------|

- Marmoleum<sup>™</sup> surface material provides enhanced durability
- · Solid surface top available in a variety of colors
- · All fasteners are concealed
- · Steel bottom plate protects base from damage
- · Marmoleum clad plinth base
- · Glides are tamper-resistant and non-removable