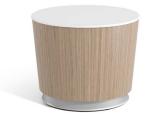

## **Pavilion**

Occasional Table Collection

Featuring a unique tapered base design, our Pavilion drum tables offer endless options to customize, with several highly durable Corian® solid surface and Marmoleum finishes to choose from. With its built-to-last features, Pavilion is an ideal selection for use in supervised Behavioral Health environments.

## FEATURES -

|  | Tapered | design |
|--|---------|--------|
|--|---------|--------|

- Marmoleum<sup>™</sup> surface material provides enhanced durability
- · Solid surface top available in a variety of colors
- · All fasteners are concealed
- · Steel bottom plate protects base from damage
- · Marmoleum clad plinth base
- · Glides are tamper-resistant and non-removable