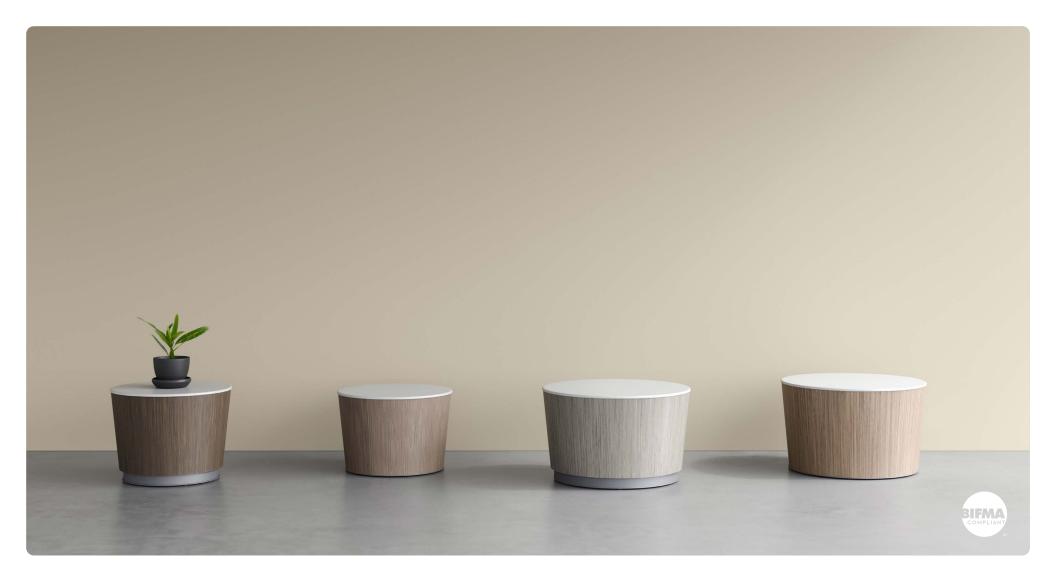

## **Pavilion**

Occasional Table Collection

Featuring a unique tapered base design, our Pavilion drum tables offer endless options to customize, with several highly durable Corian® solid surface and Marmoleum finishes to choose from. With its built-to-last features, Pavilion is an ideal selection for use in supervised Behavioral Health environments.

## FEATURES -

|  | Tapered | design |
|--|---------|--------|
|--|---------|--------|

- Marmoleum<sup>™</sup> surface material provides enhanced durability
- · Solid surface top available in a variety of colors
- · All fasteners are concealed
- · Steel bottom plate protects base from damage
- · Marmoleum clad plinth base
- · Glides are tamper-resistant and non-removable