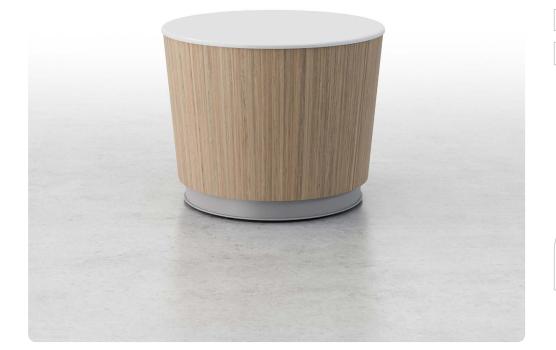

## **Pavilion**

Occasional Table Collection

Featuring a unique tapered base design, our Pavilion drum tables offer endless options to customize, with several highly durable Corian® solid surface and Marmoleum finishes to choose from. With its built-to-last features, Pavilion is an ideal selection for use in supervised Behavioral Health environments.

PAT-30D-16-H-S Drum Table W 30 D 30 H 16.5

PAT-24D-18-H-PL-S Drum Table, plinth base W 24 D 24 h 18.5

PAT-30D-18-H-PL-S Drum Table, plinth base W 30 D 30 H 18.5

## FEATURES -

|  | Tapered | design |
|--|---------|--------|
|--|---------|--------|

- Marmoleum<sup>™</sup> surface material provides enhanced durability
- · Solid surface top available in a variety of colors
- · All fasteners are concealed
- · Steel bottom plate protects base from damage
- · Marmoleum clad plinth base
- · Glides are tamper-resistant and non-removable